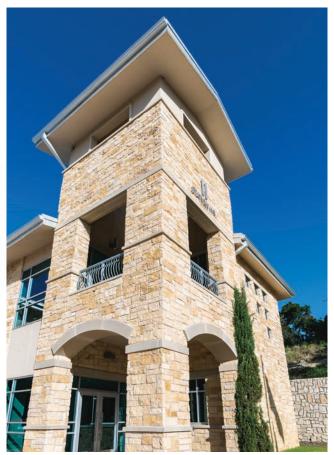

### ARCHITECTURAL CUT

The details make all the difference in stonework, which is why the right architectural cut features—like headers, sills, caps, quoins, panels, window surrounds and paving—can elevate a design to sensational.

With architectural cut (also referred to as dimensional cut stone), you can specify the height, length and thickness of the finished pieces to have the stone precisely manufactured to your exact specifications.