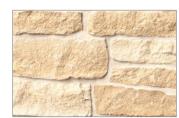

### THIN STONE VENEER

When you want the durability and beauty of natural stone without the weight, think natural

bottom line, thanks to faster installation and reduced shipping costs.

# SALADO PATTERNS AND COLORS

Available in thin stone veneer, full bed depth and architectural cut, our wide range of patterns and colors will help you realize the exact look and style you are trying to achieve.

Are you trying to create something completely unique? We offer an endless variety of cuts, colors, sizes, textures and finishes. Go ahead-mix and match different patterns and colors, add elements of architectural cut stone and different finishes such as brushed, honed or chatted—and make something uniquely your own.