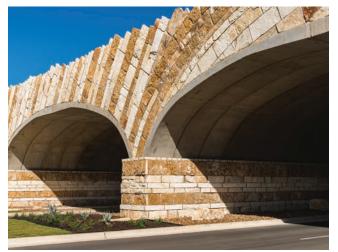

### ARCHITECTURAL CUT

The details make all the difference in stonework, which is why the right architectural cut features—like headers, sills, caps, quoins, panels, window surrounds and paving—can elevate a design to sensational.

With architectural cut (also referred to as dimensional cut stone), you can specify the height, length and thickness of the finished pieces to have the stone precisely manufactured to your exact specifications.