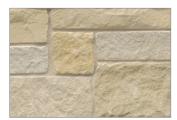

# SALADO PATTERNS AND COLORS

Available in thin stone veneer, full bed depth and architectural cut, our wide range of patterns and colors will help you realize the exact look and style you are trying to achieve.

Are you trying to create something completely unique? We offer an endless variety of cuts, colors, sizes, textures and finishes. Go ahead-mix and match different patterns and colors, add elements of architectural cut stone and different finishes such as brushed, honed or chatted—and make something uniquely your own.