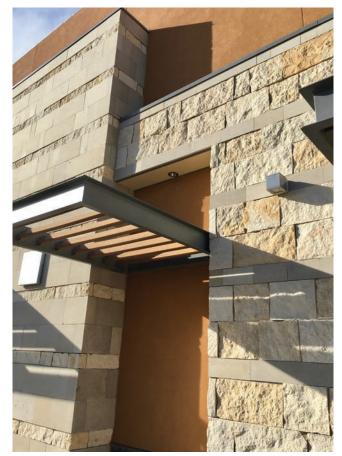

### THIN STONE VENEER

When you want the durability and beauty of natural stone without the weight, think natural

bottom line, thanks to faster installation and reduced shipping costs.

### ARCHITECTURAL CUT

The details make all the difference in stonework, which is why the right architectural cut features—like headers, sills, caps, quoins, panels, window surrounds and paving—can elevate a design to sensational.

# SALADO PATTERNS AND COLORS

Available in thin stone veneer, full bed depth and architectural cut, our wide range of patterns and colors will help you realize the exact look and style you are trying to achieve.